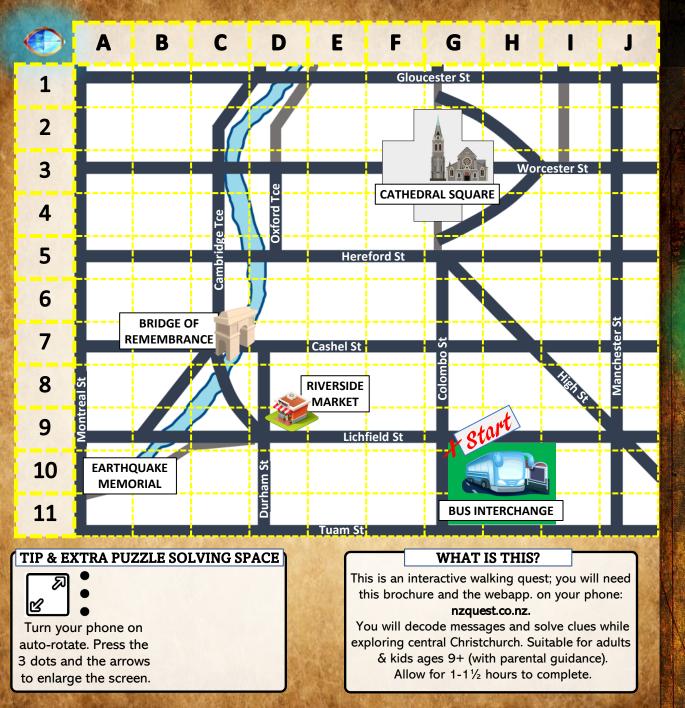

An interactive walking quest.

Explore Christchurch while solving clues.

## CHRISTCHURCH NZQUEST.CO.NZ THE LEGEND OF THE LOST PIRATE GEMS



Have you heard the legend of Christchurch's lost pirate gems? 150 years ago, an evil pirate named Captain Goldeye hid three priceless gems in the foundations of Christchurch. They were thought to be lost forever, until now...Staff at the Christchurch museum recently found Captain Goldeye's diary with clues leading to the gems. It's now up to you to solve the clues and find the gems but be careful – someone sinister is also searching for them!

FOR THE FULL STORY DOWNLOAD APP OR VISIT NZQUEST.CO.NZ



Free to Take this brochure

7 To access the webapp

7 To access the webapp and complete the quest.

## THE LOST PIRATE GEMS

Explore Ōtautahi (Christc