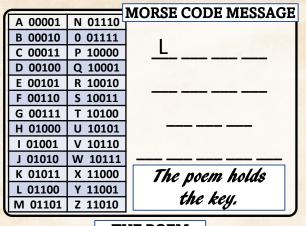

## DIARY THIEF SUSPECTS - Cross them off as you go.

Use the webapp and this guide to help you find the gems and cross off suspects.

| Г | WHAT DOES THE MESSAGE SAY? | 7   |
|---|----------------------------|-----|
| 1 | WHAT DOES THE MESSAGE SAT! | 7   |
|   |                            |     |
|   | <u> </u>                   |     |
|   |                            |     |
|   |                            | _`/ |