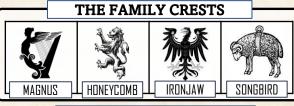

## THE LOST PIRATE GEMS

Explore Ōtautahi (Christchurch). Find pirate Captain Goldeyes hidden gems. Discover who stole Captain Goldeyes diary!

FOR THE FULL STORY VISIT NZQUEST.CO.NZ

You have identified 4 suspects, one of them stole Captain Goldeye's diary and is searching for the gems.