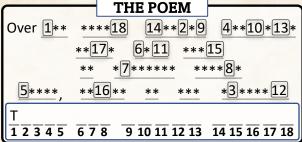

## DIARY THIEF SUSPECTS - Cross them off as you go.

Use the webapp and this guide to help you find the gems and cross off suspects.

| Г | WHAT DOES THE MESSAGE SAY? | 7   |
|---|----------------------------|-----|
| 1 | WHAT DOES THE MESSAGE SAT! | 7   |
|   |                            |     |
|   | <u> </u>                   |     |
|   |                            |     |
|   |                            | _`/ |