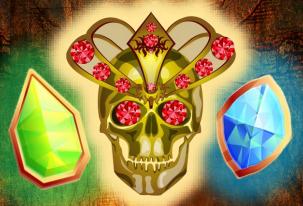

## CHRISTCHURCH NZQUEST.CO.NZ THE LEGEND OF THE LOST PIRATE GEMS

Have you heard the legend of Christchurch's lost pirate gems? 150 years ago, an evil pirate named Captain Goldeye hid three priceless gems in the foundations of Christchurch. They were thought to be lost forever, until now...Staff at the Christchurch museum recently found Captain Goldeye's diary with clues leading to the gems. It's now up to you to solve the clues and find the gems but be careful – someone sinister is also searching for them!

## THE LOST PIRATE GEMS

Explore Ōtautahi (Christchurch). Find pirate Captain Goldeyes hidden gems. Discover who stole Captain Goldeyes diary!

FOR THE FULL STORY VISIT NZQUEST.CO.NZ

You have identified 4 suspects, one of them stole Captain Goldeye's diary and is searching for the gems.

THE RUBY SKULL & TIME CAPSULE