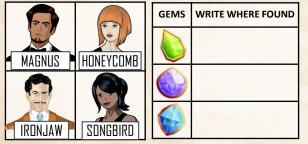

## THE LOST PIRATE GEMS

Explore Ōtautahi (Christchurch). Find pirate Captain Goldeyes hidden gems. Discover who stole Captain Goldeyes diary!

FOR THE FULL STORY VISIT NZQUEST.CO.NZ

You have identified 4 suspects, one of them stole Captain Goldeye's diary and is searching for the gems.

## DIARY THIEF SUSPECTS - Cross them off as you go.

Use the webapp and this guide to help you find the gems and cross off suspects.

| Г | WHAT DOES THE MESSAGE SAY? | 7   |
|---|----------------------------|-----|
| 1 | WHAT DOES THE MESSAGE SAT! | 7   |
|   |                            |     |
|   | <u> </u>                   |     |
|   |                            |     |
|   |                            | _`/ |