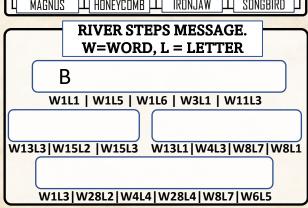

## DIARY THIEF SUSPECTS - Cross them off as you go.

Use the webapp and this guide to help you find the gems and cross off suspects.

| Г | WHAT DOES THE MESSAGE SAY? | 7   |
|---|----------------------------|-----|
| 1 | WHAT DOES THE MESSAGE SAT! | 7   |
|   |                            |     |
|   | <u> </u>                   |     |
|   |                            |     |
|   |                            | _`/ |