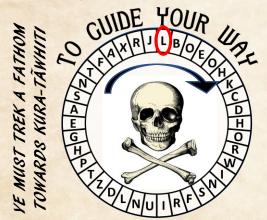

## DIARY THIEF SUSPECTS - Cross them off as you go.

Use the webapp and this guide to help you find the gems and cross off suspects.

| Г | WHAT DOES THE MESSAGE SAY? | 7   |
|---|----------------------------|-----|
| 1 | WHAT DOES THE MESSAGE SAT! | 7   |
|   |                            |     |
|   | <u> </u>                   |     |
|   |                            |     |
|   |                            | _`/ |